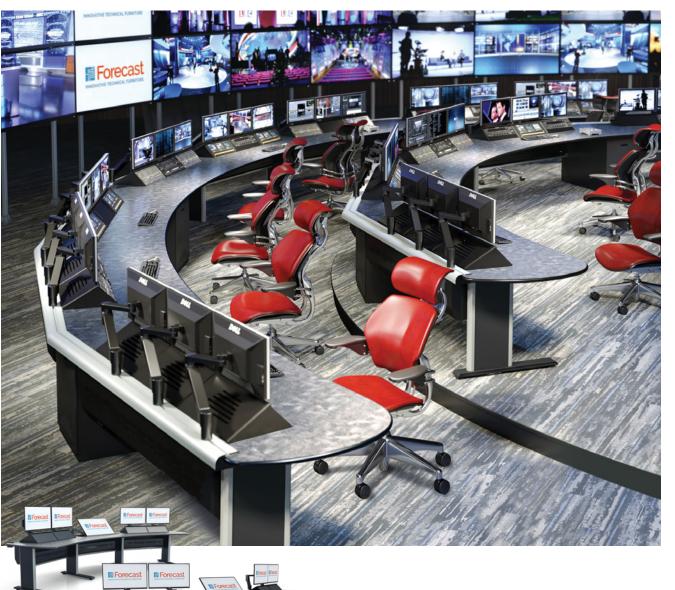

#### GCX-C

Infinitely expandable and configurable console

Continuum

Expandable and

Configurable

- Based on combining
  1, 2 and 3 bay wide
  X-Chassis to create a fully customized console
- Can be configured in any shape to compliment any size room

#### GCX-C

- Infinitely expandable and configurable console
- Based on combining 1, 2 and 3 bay wide X-Chassis' to create a fully customized console
- Can be configured in any shape or size to compliment any room

#### **GCX-C** Continuum™ Expandable and Configurable

Continuum is based on combining **1, 2 and 3 bay X-Chassis'** to create a fully customized console

FRONT VIEW

All designs, plans, ideas & specifications in this drawing remain the entire property of Forecast Consoles Inc. and may not be reproduced or used in any manner without written consent.