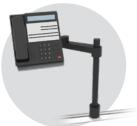

POST MOUNT SPEAKER PLATFORM

FC-PA-14 SPEAKER 14 (20lb Weight FC-PA-28 SPEAKER 28" Post (20lb Weight Capacity)

> ARTICULATING TELEPHONE POST MOUNT

FC-PA-14-PHONE

GOOSENECK TASK LIGHT

FC-AC-**GOOSENECK LT** 