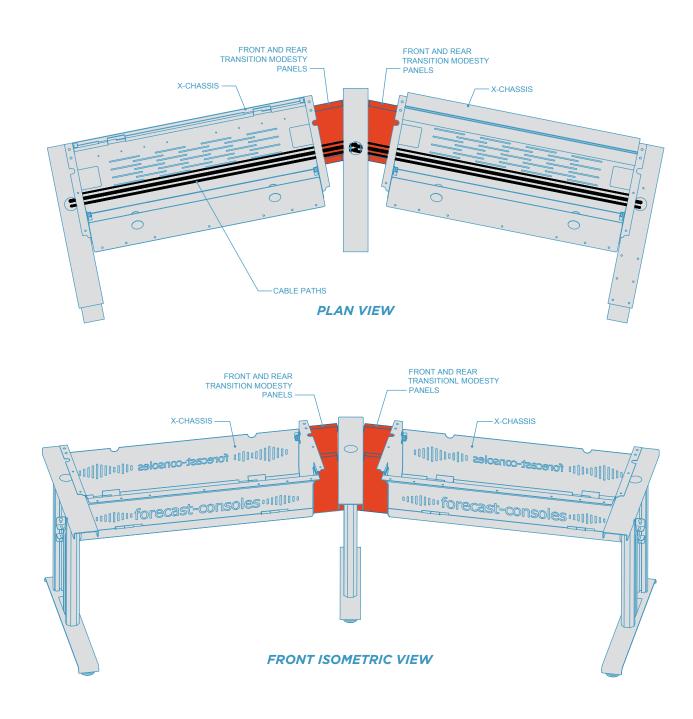

#### **GCX-C** Continuum™ Expandable and Configurable

Removable modesty panels hide cables between transitions

All designs, plans, ideas & specifications in this drawing remain the entire property of Forecast Consoles Inc. and may not be reproduced or used in any manner without written consent.