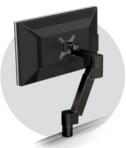

Power

**Options** 

**DUAL MONITOR** POST MOUNT ARM

FC-PA-28-D (40lb Weight Capacity)

FULLY ARTICULATING MONITOR ARM

FC-AA-0313 (3-1316 W acity) FC-AA-0825 (8-25lb Weight Capacity) FC-AA-1331 (13-31lb Weight Capacity)