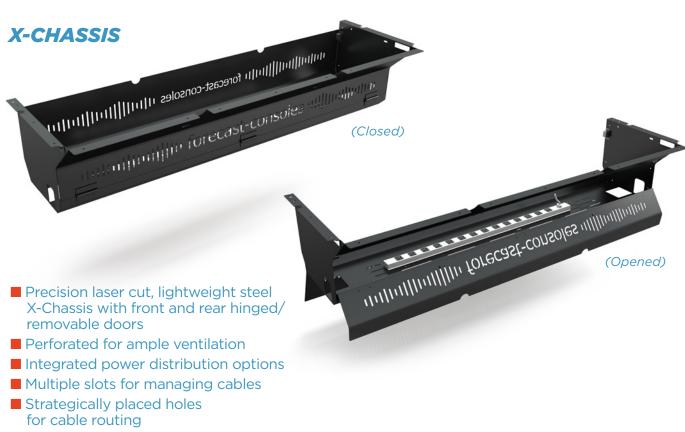

# The anatomy of a GCX:

- Lightweight steel **X-Chassis** with removable hinged doors. Available in 1, 2 and 3 bay widths.
- 2 Vented and lift-off **removable turrets** are available in 2, 3 ,4 & 5 rack units (Can be combined with 1 and 1/2 bay countertop fillers).
- 3 Available in multiple **countertop** sizes, styles and finishes.
- Stationary legs for Continuum (GCX-C) & Workstation (GCX-W). Legs have removable panels to easily route cables to the floor.
- 5 Sit-2-Stand console (GCX-S) uses electronically controlled height adjustable legs. Adjusts from approximately 25" to 50" at countertop height.
- 6 Rear Rail for accessory mounting.