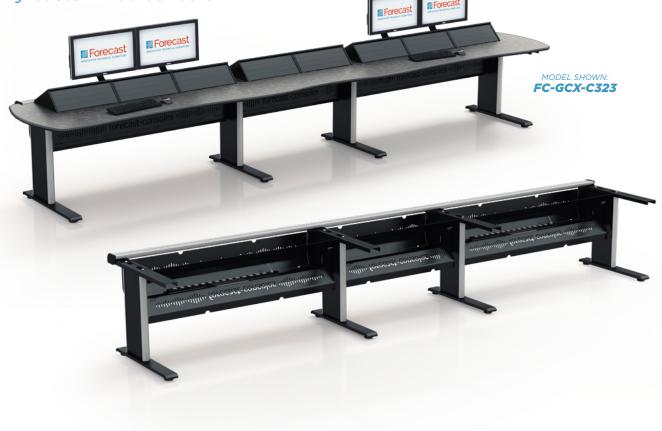

#### **GCX-C** Continuum™ Expandable and Configurable

Continuum is based on combining **1, 2 and 3 bay X-Chassis'** to create a fully customized console

FRONT VIEW

All designs, plans, ideas & specifications in this drawing remain the entire property of Forecast Consoles Inc. and may not be reproduced or used in any manner without written consent.

Open design for easy access

(631) 253-9000 or info@forecast-consoles.com All designs, plans, ideas & specifications in this drawing remain the entire property of Forecast Consoles Inc. and may not be reproduced or used in any manner without written consent.

All designs, plans, ideas & specifications in this drawing remain the entire property of Forecast Consoles Inc. and may not be reproduced or used in any manner without written consent.

Several 1-Bay chassis' combined to form a curved cockpit section. **FRONT VIEW** 

**CURVED CONSOLE COCKPIT** 