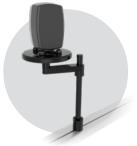

POST MOUNT SPEAKER PLATFORM

FC-PA-14 SPEAKER 14 (20lb Weight FC-PA-28 SPEAKER 28" Post (20lb Weight Capacity)

> ARTICULATING TELEPHONE POST MOUNT

FC-PA-14-PHONE

GOOSENECK TASK LIGHT

FC-AC-**GOOSENECK LT** 