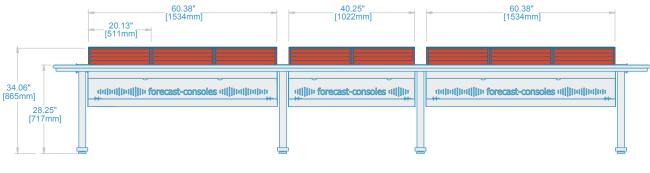

(631) 253-9000 or info@forecast-consoles.com

X-CHASSIS DIMENSIONS

GCX-C

NOTE: Actual dimensions depends on the final design

(631) 253-9000 or info@forecast-consoles.com All designs, plans, ideas & specifications in this drawing remain the entire property of Forecast Consoles Inc. and may not be reproduced or used in any manner without written consent.