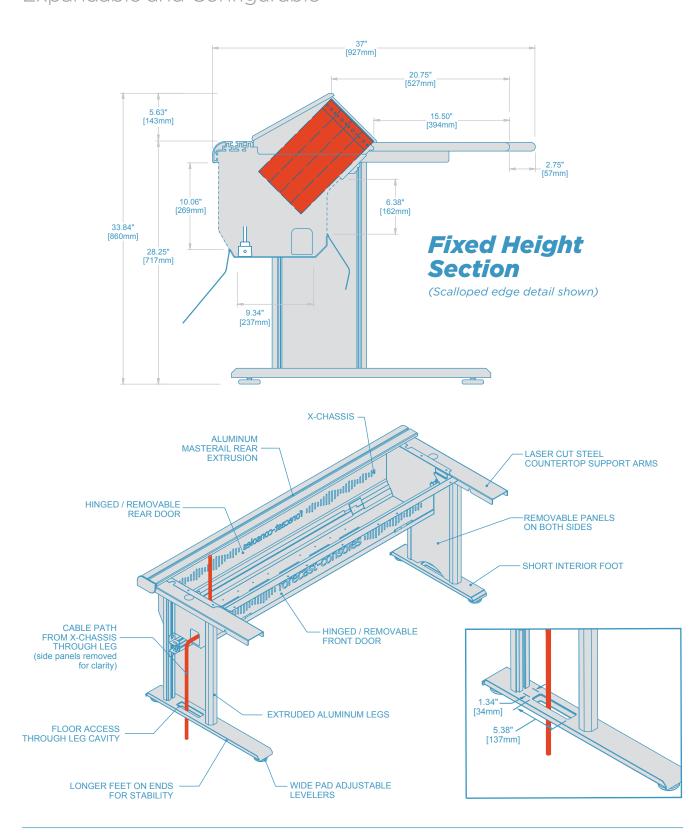

# The anatomy of a GCX:

- Lightweight steel **X-Chassis** with removable hinged doors. Available in 1, 2 and 3 bay widths.
- 2 Vented and lift-off **removable turrets** are available in 2, 3 ,4 & 5 rack units (Can be combined with 1 and 1/2 bay countertop fillers).
- 3 Available in multiple **countertop** sizes, styles and finishes.
- Stationary legs for Continuum (GCX-C) & Workstation (GCX-W). Legs have removable panels to easily route cables to the floor.
- 5 Sit-2-Stand console (GCX-S) uses electronically controlled height adjustable legs. Adjusts from approximately 25" to 50" at countertop height.
- 6 Rear Rail for accessory mounting.

#### **GCX-C** Continuum™ Expandable and Configurable

Continuum is based on combining **1, 2 and 3 bay X-Chassis'** to create a fully customized console

FRONT VIEW

All designs, plans, ideas & specifications in this drawing remain the entire property of Forecast Consoles Inc. and may not be reproduced or used in any manner without written consent.