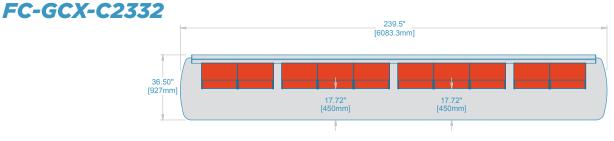

LINEAR C-TOP EDGE DETAIL

LINEAR C-TOP EDGE DETAIL

| FC-GCX-C33                      |                                   |      |        | FC-GCX-C232                     |                                   |         |         | FC-GCX-C2222                    |                                   |        |      |
|---------------------------------|-----------------------------------|------|--------|---------------------------------|-----------------------------------|---------|---------|---------------------------------|-----------------------------------|--------|------|
|                                 | COUNTERTOP END DETAIL             |      |        |                                 | COUNTERTOP END DETAIL             |         |         |                                 | COUNTERTOP END DETAIL             |        |      |
|                                 | CURVED SQUARED CAPPED             |      |        | CURVED                          | SQUARED                           | CAPPED  |         | CURVED                          | SQUARED                           | CAPPED |      |
| WIDTH                           | 149.5"                            | 147" | 137.5" | WIDTH                           | 174.5"                            | 171.75" | 162.25" | WIDTH                           | 199"                              | 196.5" | 187" |
| DEPTH                           | 36.50"                            |      |        | DEPTH                           | 36.50"                            |         |         | DEPTH                           | 36.50"                            |        |      |
| MAX RU's                        | 30RU (6x5RU)                      |      |        | MAX RU's                        | 35RU (7X5RU)                      |         |         | MAX RU's                        | 40RU (8X5RU)                      |        |      |
| NUMBER OF<br>OPERATORS          | 2-3                               |      |        | NUMBER OF<br>OPERATORS          | 3 - 5                             |         |         | NUMBER OF<br>OPERATORS          | 4 - 6                             |        |      |
| C-TOP DEPTH<br>(Turret To Edge) | Scalloped 15.50"<br>Linear 17.72" |      |        | C-TOP DEPTH<br>(Turret To Edge) | Scalloped 15.50"<br>Linear 17.72" |         |         | C-TOP DEPTH<br>(Turret To Edge) | Scalloped 15.50"<br>Linear 17.72" |        |      |

Forecast Consoles - GCX

LINEAR C-TOP EDGE DETAIL

LINEAR C-TOP EDGE DETAIL

LINEAR C-TOP EDGE DETAIL

| FC                              | C-GCX                             | -C33 | 3      | FC-GCX-C2332                    |                                   |        |                        | FC-GCX-C22322                   |                                   |            |      |
|---------------------------------|-----------------------------------|------|--------|---------------------------------|-----------------------------------|--------|------------------------|---------------------------------|-----------------------------------|------------|------|
|                                 | COUNTERTOP END DETAIL             |      |        |                                 | COUNTERTOP END DETAIL             |        |                        |                                 | COUNTERTOP END DETAIL             |            |      |
|                                 | CURVED SQUARED CAPPED             |      |        | CURVED                          | SQUARED                           | CAPPED |                        | CURVED                          | SQUARED                           | CAPPED     |      |
| WIDTH                           | 214.75"                           | 212" | 202.5" | WIDTH                           | 239.5"                            | 237"   | 227.5"                 | WIDTH                           | 264.5"                            | 261.75"    | 252" |
| DEPTH                           | 36.50"                            |      |        | DEPTH                           | 36.50" DEPTH 36.50                |        |                        |                                 | 36.50"                            |            |      |
| MAX RU's                        | 45RU (9x5RU)                      |      |        | MAX RU's                        | 50RU (10x5RU)                     |        |                        | MAX RU's                        | 5                                 | 5RU (11x5R | U)   |
| NUMBER OF<br>OPERATORS          | 3 - 4                             |      |        | NUMBER OF<br>OPERATORS          | 4 - 5                             |        | NUMBER OF<br>OPERATORS | 5 - 6                           |                                   |            |      |
| C-TOP DEPTH<br>(Turret To Edge) | Scalloped 15.50"<br>Linear 17.72" |      |        | C-TOP DEPTH<br>(Turret To Edge) | Scalloped 15.50"<br>Linear 17.72" |        |                        | C-TOP DEPTH<br>(Turret To Edge) | Scalloped 15.50"<br>Linear 17.72" |            |      |