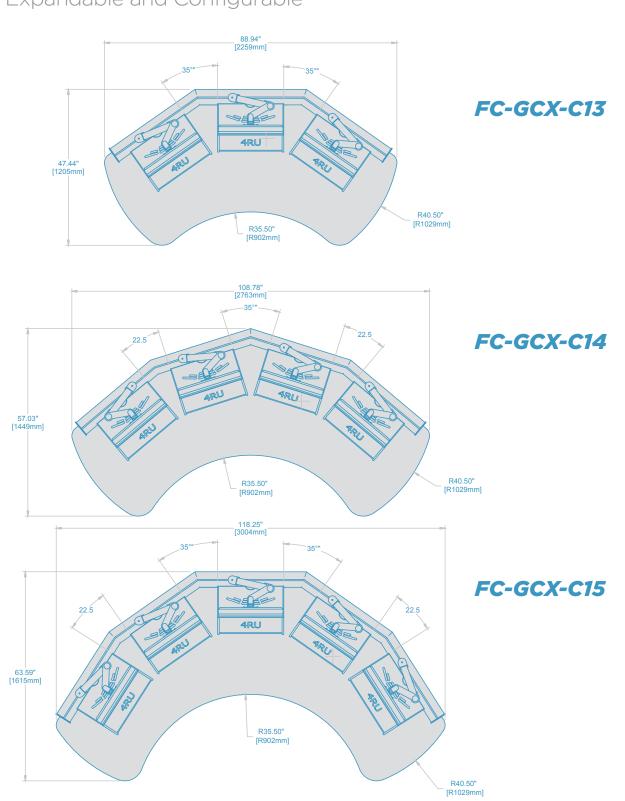

#### GCX-C

Infinitely expandable and configurable console

Continuum

Expandable and

Configurable

- Based on combining
  1, 2 and 3 bay wide
  X-Chassis to create a fully customized console
- Can be configured in any shape to compliment any size room

#### GCX-C

- Infinitely expandable and configurable console
- Based on combining 1, 2 and 3 bay wide X-Chassis' to create a fully customized console
- Can be configured in any shape or size to compliment any room

#### **GCX-C** Continuum™ Expandable and Configurable

Continuum is based on combining **1, 2 and 3 bay X-Chassis'** to create a fully customized console

FRONT VIEW

All designs, plans, ideas & specifications in this drawing remain the entire property of Forecast Consoles Inc. and may not be reproduced or used in any manner without written consent.