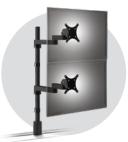

Power

**Options** 

**DUAL MONITOR** POST MOUNT ARM

FC-PA-28-D (40lb Weight Capacity)

FULLY ARTICULATING MONITOR ARM

FC-AA-0313 (3-1316 W acity) FC-AA-0825 (8-25lb Weight Capacity) FC-AA-1331 (13-31lb Weight Capacity)