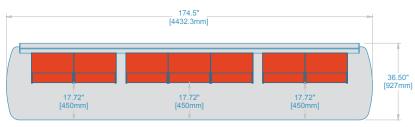

LINEAR C-TOP EDGE DETAIL

LINEAR C-TOP EDGE DETAIL

| FC-GCX-C33                      |                                   |      |        | FC-GCX-C232                     |                                   |         |         | FC-GCX-C2222                    |                                   |        |      |
|---------------------------------|-----------------------------------|------|--------|---------------------------------|-----------------------------------|---------|---------|---------------------------------|-----------------------------------|--------|------|
|                                 | COUNTERTOP END DETAIL             |      |        |                                 | COUNTERTOP END DETAIL             |         |         |                                 | COUNTERTOP END DETAIL             |        |      |
|                                 | CURVED SQUARED CAPPED             |      |        | CURVED                          | SQUARED                           | CAPPED  |         | CURVED                          | SQUARED                           | CAPPED |      |
| WIDTH                           | 149.5"                            | 147" | 137.5" | WIDTH                           | 174.5"                            | 171.75" | 162.25" | WIDTH                           | 199"                              | 196.5" | 187" |
| DEPTH                           | 36.50"                            |      |        | DEPTH                           | 36.50"                            |         |         | DEPTH                           | 36.50"                            |        |      |
| MAX RU's                        | 30RU (6x5RU)                      |      |        | MAX RU's                        | 35RU (7X5RU)                      |         |         | MAX RU's                        | 40RU (8X5RU)                      |        |      |
| NUMBER OF<br>OPERATORS          | 2-3                               |      |        | NUMBER OF<br>OPERATORS          | 3 - 5                             |         |         | NUMBER OF<br>OPERATORS          | 4 - 6                             |        |      |
| C-TOP DEPTH<br>(Turret To Edge) | Scalloped 15.50"<br>Linear 17.72" |      |        | C-TOP DEPTH<br>(Turret To Edge) | Scalloped 15.50"<br>Linear 17.72" |         |         | C-TOP DEPTH<br>(Turret To Edge) | Scalloped 15.50"<br>Linear 17.72" |        |      |