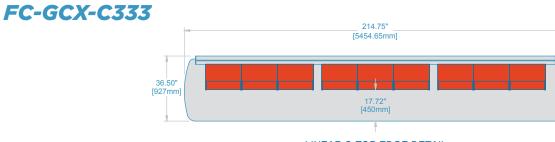

Forecast Consoles - GCX

LINEAR C-TOP EDGE DETAIL

LINEAR C-TOP EDGE DETAIL

LINEAR C-TOP EDGE DETAIL

| FC                              | C-GCX                             | -C33 | 3      | FC-GCX-C2332                    |                                   |        |                        | FC-GCX-C22322                   |                                   |            |      |
|---------------------------------|-----------------------------------|------|--------|---------------------------------|-----------------------------------|--------|------------------------|---------------------------------|-----------------------------------|------------|------|
|                                 | COUNTERTOP END DETAIL             |      |        |                                 | COUNTERTOP END DETAIL             |        |                        |                                 | COUNTERTOP END DETAIL             |            |      |
|                                 | CURVED SQUARED CAPPED             |      |        | CURVED                          | SQUARED                           | CAPPED |                        | CURVED                          | SQUARED                           | CAPPED     |      |
| WIDTH                           | 214.75"                           | 212" | 202.5" | WIDTH                           | 239.5"                            | 237"   | 227.5"                 | WIDTH                           | 264.5"                            | 261.75"    | 252" |
| DEPTH                           | 36.50"                            |      |        | DEPTH                           | 36.50" DEPTH 36.50                |        |                        |                                 | 36.50"                            |            |      |
| MAX RU's                        | 45RU (9x5RU)                      |      |        | MAX RU's                        | 50RU (10x5RU)                     |        |                        | MAX RU's                        | 5                                 | 5RU (11x5R | U)   |
| NUMBER OF<br>OPERATORS          | 3 - 4                             |      |        | NUMBER OF<br>OPERATORS          | 4 - 5                             |        | NUMBER OF<br>OPERATORS | 5 - 6                           |                                   |            |      |
| C-TOP DEPTH<br>(Turret To Edge) | Scalloped 15.50"<br>Linear 17.72" |      |        | C-TOP DEPTH<br>(Turret To Edge) | Scalloped 15.50"<br>Linear 17.72" |        |                        | C-TOP DEPTH<br>(Turret To Edge) | Scalloped 15.50"<br>Linear 17.72" |            |      |