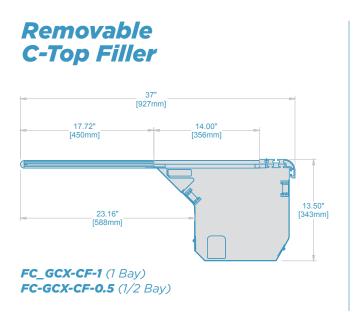

# GCX-C Continuum™

Expandable and Configurable

|      |                   | LINEAR C-TOP EDGE DETAIL |
|------|-------------------|--------------------------|
|      |                   | 154" [3911.6mm]          |
| C222 | 36.50"<br>[927mm] | 17.72"<br>[450mm]        |
|      |                   | LINEAR C-TOP EDGE DETAIL |

17.72" [450mm]

| FC-GCX-C22                      |                                   |         |        | FC-GCX-C23                      |                               |                              |        | FC-GCX-C222                     |                       |         |        |  |
|---------------------------------|-----------------------------------|---------|--------|---------------------------------|-------------------------------|------------------------------|--------|---------------------------------|-----------------------|---------|--------|--|
|                                 | COUNTERTOP END DETAIL             |         |        |                                 | COUNTERTOP END DETAIL         |                              |        |                                 | COUNTERTOP END DETAIL |         |        |  |
|                                 | CURVED                            | SQUARED | CAPPED |                                 | CURVED                        | SQUARED                      | CAPPED |                                 | CURVED                | SQUARED | CAPPED |  |
| WIDTH                           | 109"                              | 107"    | 97"    | WIDTH                           | 129.5"                        | 126.5"                       | 117"   | WIDTH                           | 154"                  | 151.5"  | 142"   |  |
| DEPTH                           | 36.50"                            |         | DEPTH  | 36.50"                          |                               | DEPTH                        | 36.50" |                                 |                       |         |        |  |
| MAX RU's                        | 20RU (4x5RU)                      |         |        | MAX RU's                        | 25RU (5x5RU) MAX RU's 30RU (6 |                              |        | ORU (6x5RI                      | RU (6x5RU)            |         |        |  |
| NUMBER OF<br>OPERATORS          | 2                                 |         |        | NUMBER OF<br>OPERATORS          | 2                             |                              |        | NUMBER OF<br>OPERATORS          | 3                     |         |        |  |
| C-TOP DEPTH<br>(Turret To Edge) | Scalloped 15.50"<br>Linear 17.72" |         |        | C-TOP DEPTH<br>(Turret To Edge) |                               | alloped 15.5<br>_inear 17.72 |        | C-TOP DEPTH<br>(Turret To Edge) |                       |         |        |  |