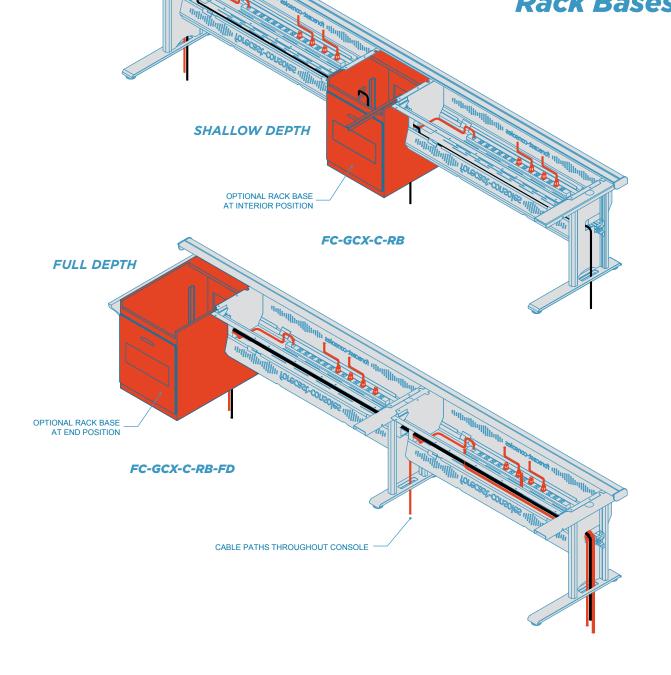

# The anatomy of a GCX:

- Lightweight steel **X-Chassis** with removable hinged doors. Available in 1, 2 and 3 bay widths.
- 2 Vented and lift-off **removable turrets** are available in 2, 3 ,4 & 5 rack units (Can be combined with 1 and 1/2 bay countertop fillers).
- 3 Available in multiple **countertop** sizes, styles and finishes.
- Stationary legs for Continuum (GCX-C) & Workstation (GCX-W). Legs have removable panels to easily route cables to the floor.
- 5 Sit-2-Stand console (GCX-S) uses electronically controlled height adjustable legs. Adjusts from approximately 25" to 50" at countertop height.
- 6 Rear Rail for accessory mounting.