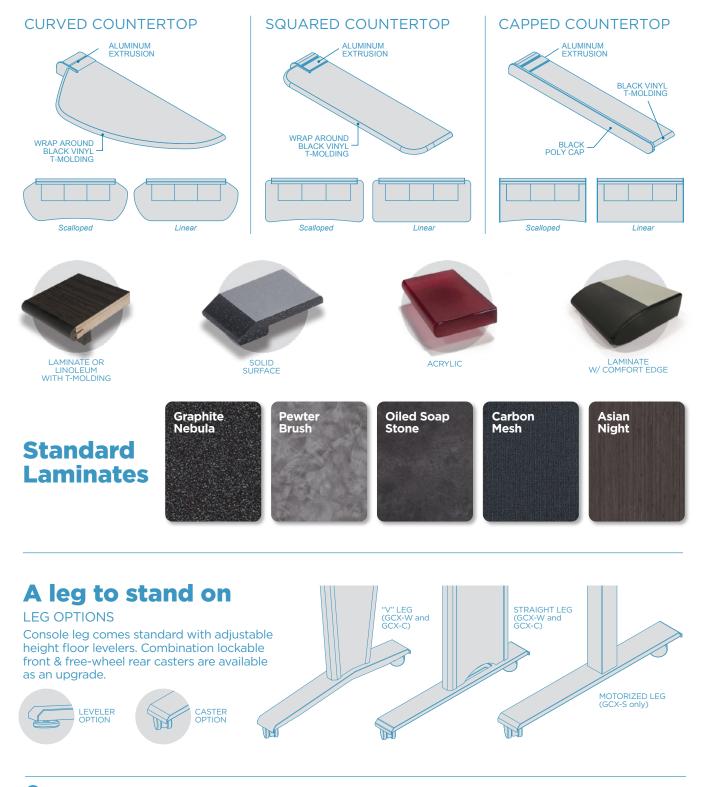

#### Give your consoles their own look

COUNTLESS COUNTERTOP VARIATIONS

Various countertop shapes, end details, materials and colors allow you to create the perfect console for your needs.

GCX-C