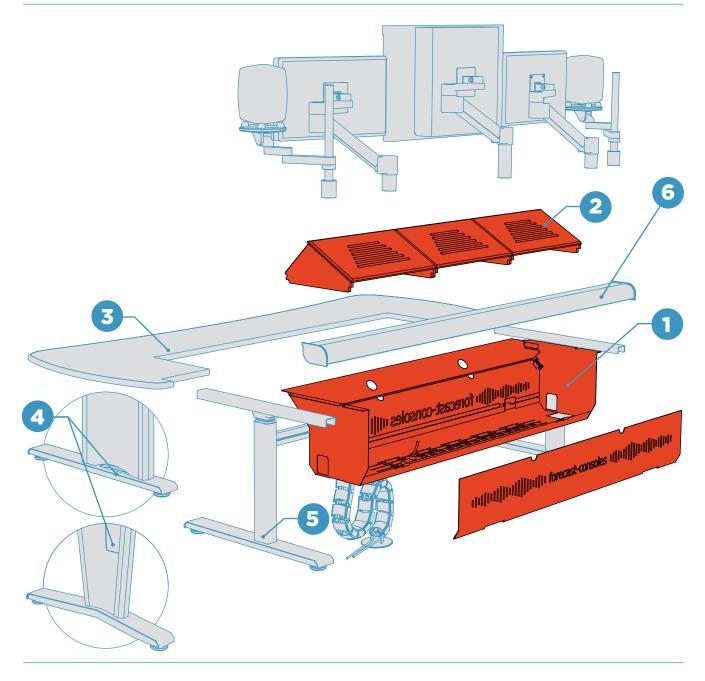

# The anatomy of a GCX:

- Lightweight steel **X-Chassis** with removable hinged doors. Available in 1, 2 and 3 bay widths.
- 2 Vented and lift-off **removable turrets** are available in 2, 3 ,4 & 5 rack units (Can be combined with 1 and 1/2 bay countertop fillers).
- 3 Available in multiple **countertop** sizes, styles and finishes.
- Stationary legs for Continuum (GCX-C) & Workstation (GCX-W). Legs have removable panels to easily route cables to the floor.
- 5 Sit-2-Stand console (GCX-S) uses electronically controlled height adjustable legs. Adjusts from approximately 25" to 50" at countertop height.
- 6 Rear Rail for accessory mounting.