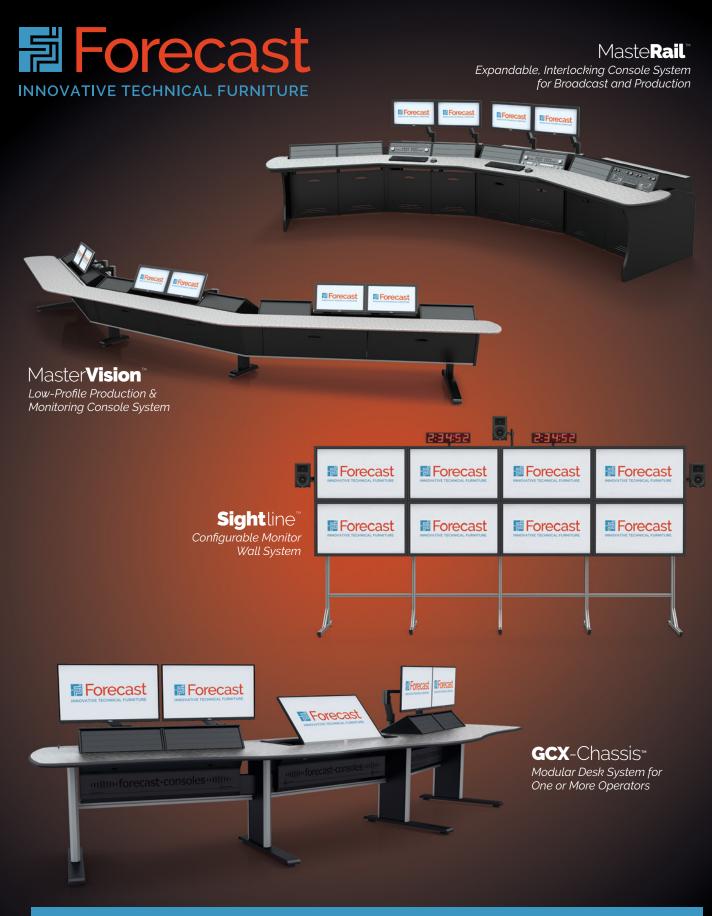

Forecast

INNOVATIVE TECHNICAL FURNITURE

# GCX Continuum

Total Access, Affordable **X-Chassis** Based Console System

Expandable and Configurable

#### GCX-C

Infinitely expandable and configurable console

Continuum

Expandable and

Configurable

- Based on combining
  1, 2 and 3 bay wide
  X-Chassis to create a fully customized console
- Can be configured in any shape to compliment any size room

#### GCX-C

- Infinitely expandable and configurable console
- Based on combining 1, 2 and 3 bay wide X-Chassis' to create a fully customized console
- Can be configured in any shape or size to compliment any room

#### **GCX-C** Continuum™ Expandable and Configurable

Continuum is based on combining **1, 2 and 3 bay X-Chassis'** to create a fully customized console

FRONT VIEW

All designs, plans, ideas & specifications in this drawing remain the entire property of Forecast Consoles Inc. and may not be reproduced or used in any manner without written consent.