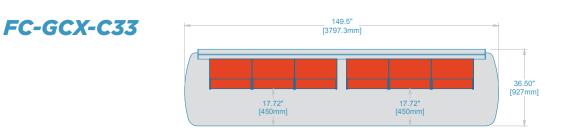

LINEAR C-TOP EDGE DETAIL

LINEAR C-TOP EDGE DETAIL

| FC-GCX-C33                      |                                   |      |        | FC-GCX-C232                     |                                   |         |         | FC-GCX-C2222                    |                                   |        |      |
|---------------------------------|-----------------------------------|------|--------|---------------------------------|-----------------------------------|---------|---------|---------------------------------|-----------------------------------|--------|------|
|                                 | COUNTERTOP END DETAIL             |      |        |                                 | COUNTERTOP END DETAIL             |         |         |                                 | COUNTERTOP END DETAIL             |        |      |
|                                 | CURVED SQUARED CAPPED             |      |        | CURVED                          | SQUARED                           | CAPPED  |         | CURVED                          | SQUARED                           | CAPPED |      |
| WIDTH                           | 149.5"                            | 147" | 137.5" | WIDTH                           | 174.5"                            | 171.75" | 162.25" | WIDTH                           | 199"                              | 196.5" | 187" |
| DEPTH                           | 36.50"                            |      |        | DEPTH                           | 36.50"                            |         |         | DEPTH                           | 36.50"                            |        |      |
| MAX RU's                        | 30RU (6x5RU)                      |      |        | MAX RU's                        | 35RU (7X5RU)                      |         |         | MAX RU's                        | 40RU (8X5RU)                      |        |      |
| NUMBER OF<br>OPERATORS          | 2-3                               |      |        | NUMBER OF<br>OPERATORS          | 3 - 5                             |         |         | NUMBER OF<br>OPERATORS          | 4 - 6                             |        |      |
| C-TOP DEPTH<br>(Turret To Edge) | Scalloped 15.50"<br>Linear 17.72" |      |        | C-TOP DEPTH<br>(Turret To Edge) | Scalloped 15.50"<br>Linear 17.72" |         |         | C-TOP DEPTH<br>(Turret To Edge) | Scalloped 15.50"<br>Linear 17.72" |        |      |