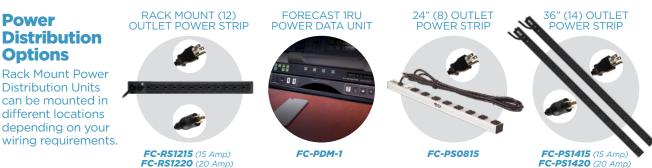

Power

**Options** 

**DUAL MONITOR** POST MOUNT ARM

FC-PA-28-D (40lb Weight Capacity)

FULLY ARTICULATING MONITOR ARM

FC-AA-0313 (3-1316 W acity) FC-AA-0825 (8-25lb Weight Capacity) FC-AA-1331 (13-31lb Weight Capacity)