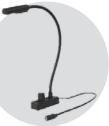

POST MOUNT SPEAKER PLATFORM

FC-PA-14 SPEAKER 14 (20lb Weight FC-PA-28 SPEAKER 28" Post (20lb Weight Capacity)

> ARTICULATING TELEPHONE POST MOUNT

FC-PA-14-PHONE

GOOSENECK TASK LIGHT

FC-AC-**GOOSENECK LT** 