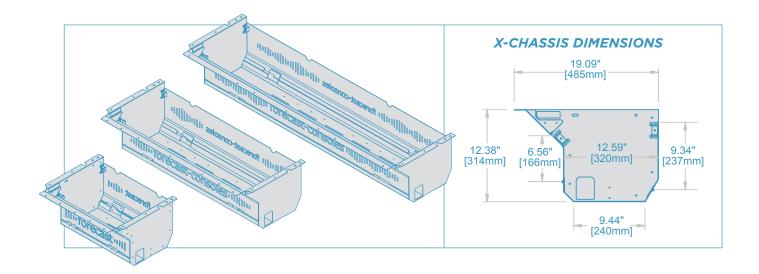

(631) 253-9000 or info@forecast-consoles.com

X-CHASSIS DIMENSIONS

GCX-C

NOTE: Actual dimensions depends on the final design

(631) 253-9000 or info@forecast-consoles.com All designs, plans, ideas & specifications in this drawing remain the entire property of Forecast Consoles Inc. and may not be reproduced or used in any manner without written consent.