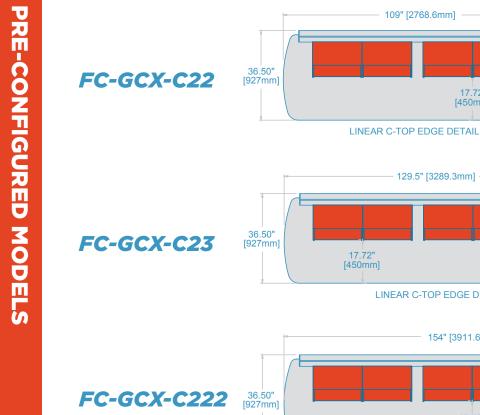

# GCX-C Continuum™

Expandable and Configurable

|      |                   | LINEAR C-TOP EDGE DETAIL |
|------|-------------------|--------------------------|
|      |                   | 154" [3911.6mm]          |
| C222 | 36.50"<br>[927mm] | 17.72"<br>[450mm]        |
|      |                   | LINEAR C-TOP EDGE DETAIL |

17.72" [450mm]

| FC-GCX-C22                      |                                   |         |        | FC-GCX-C23                      |                               |                              |        | FC-GCX-C222                     |                       |         |        |  |
|---------------------------------|-----------------------------------|---------|--------|---------------------------------|-------------------------------|------------------------------|--------|---------------------------------|-----------------------|---------|--------|--|
|                                 | COUNTERTOP END DETAIL             |         |        |                                 | COUNTERTOP END DETAIL         |                              |        |                                 | COUNTERTOP END DETAIL |         |        |  |
|                                 | CURVED                            | SQUARED | CAPPED |                                 | CURVED                        | SQUARED                      | CAPPED |                                 | CURVED                | SQUARED | CAPPED |  |
| WIDTH                           | 109"                              | 107"    | 97"    | WIDTH                           | 129.5"                        | 126.5"                       | 117"   | WIDTH                           | 154"                  | 151.5"  | 142"   |  |
| DEPTH                           | 36.50"                            |         | DEPTH  | 36.50"                          |                               | DEPTH                        | 36.50" |                                 |                       |         |        |  |
| MAX RU's                        | 20RU (4x5RU)                      |         |        | MAX RU's                        | 25RU (5x5RU) MAX RU's 30RU (6 |                              |        | ORU (6x5RI                      | RU (6x5RU)            |         |        |  |
| NUMBER OF<br>OPERATORS          | 2                                 |         |        | NUMBER OF<br>OPERATORS          | 2                             |                              |        | NUMBER OF<br>OPERATORS          | 3                     |         |        |  |
| C-TOP DEPTH<br>(Turret To Edge) | Scalloped 15.50"<br>Linear 17.72" |         |        | C-TOP DEPTH<br>(Turret To Edge) |                               | alloped 15.5<br>_inear 17.72 |        | C-TOP DEPTH<br>(Turret To Edge) |                       |         |        |  |