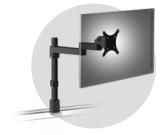

R-22.5 (15° transition angle) (22.5° transition angle) 30°" 45°" FC-GCX-TR-30 FC-GCX-TR-45 <sup>o</sup> transition angle (45° transition angle) CONCAVE (Towards the user) **CONVEX** (Away from user)

(631) 253-9000 or info@forecast-consoles.com All designs, plans, ideas & specifications in this drawing remain the entire property of Forecast Consoles Inc. and may not be reproduced or used in any manner without written consent.

Forecast Consoles - GCX

TRANSITIONS

#### **GCX-C** Continuum™ Expandable and Configurable



Removable modesty panels hide cables between transitions



All designs, plans, ideas & specifications in this drawing remain the entire property of Forecast Consoles Inc. and may not be reproduced or used in any manner without written consent.





MONITOR POST MOUNT ARM



FC-PA-14-S (30lb Weight Capacity)

#### MasteRail<sup>™</sup> Universal **Mounting System\***

Aluminum Extrusion has a channel used to mount a variety of accessories giving you maximum flexibility. (Mounts and accessories sold separately.) \*Available in all GCX models

Power

**Options** 

**DUAL MONITOR** POST MOUNT ARM



FC-PA-28-D (40lb Weight Capacity)

FULLY ARTICULATING MONITOR ARM



FC-AA-0313 (3-1316 W acity) FC-AA-0825 (8-25lb Weight Capacity) FC-AA-1331 (13-31lb Weight Capacity)

POST MOUNT SPEAKER PLATFORM



FC-PA-14 SPEAKER 14 (20lb Weight FC-PA-28 SPEAKER 28" Post (20lb Weight Capacity)

> ARTICULATING TELEPHONE POST MOUNT



FC-PA-14-PHONE

GOOSENECK TASK LIGHT



FC-AC-**GOOSENECK LT** 



All designs, plans, ideas & specifications in this drawing remain the entire pr