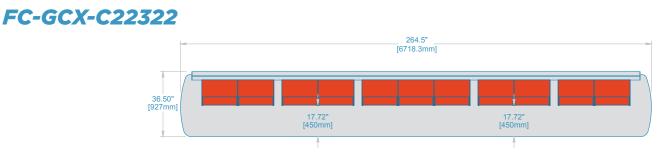

Forecast Consoles - GCX

LINEAR C-TOP EDGE DETAIL

LINEAR C-TOP EDGE DETAIL

LINEAR C-TOP EDGE DETAIL

| FC                              | C-GCX                             | -C33 | 3      | FC-GCX-C2332                    |                                   |        |                        | FC-GCX-C22322                   |                                   |            |      |
|---------------------------------|-----------------------------------|------|--------|---------------------------------|-----------------------------------|--------|------------------------|---------------------------------|-----------------------------------|------------|------|
|                                 | COUNTERTOP END DETAIL             |      |        |                                 | COUNTERTOP END DETAIL             |        |                        |                                 | COUNTERTOP END DETAIL             |            |      |
|                                 | CURVED SQUARED CAPPED             |      |        | CURVED                          | SQUARED                           | CAPPED |                        | CURVED                          | SQUARED                           | CAPPED     |      |
| WIDTH                           | 214.75"                           | 212" | 202.5" | WIDTH                           | 239.5"                            | 237"   | 227.5"                 | WIDTH                           | 264.5"                            | 261.75"    | 252" |
| DEPTH                           | 36.50"                            |      |        | DEPTH                           | 36.50" DEPTH 36.50                |        |                        |                                 | 36.50"                            |            |      |
| MAX RU's                        | 45RU (9x5RU)                      |      |        | MAX RU's                        | 50RU (10x5RU)                     |        |                        | MAX RU's                        | 5                                 | 5RU (11x5R | U)   |
| NUMBER OF<br>OPERATORS          | 3 - 4                             |      |        | NUMBER OF<br>OPERATORS          | 4 - 5                             |        | NUMBER OF<br>OPERATORS | 5 - 6                           |                                   |            |      |
| C-TOP DEPTH<br>(Turret To Edge) | Scalloped 15.50"<br>Linear 17.72" |      |        | C-TOP DEPTH<br>(Turret To Edge) | Scalloped 15.50"<br>Linear 17.72" |        |                        | C-TOP DEPTH<br>(Turret To Edge) | Scalloped 15.50"<br>Linear 17.72" |            |      |