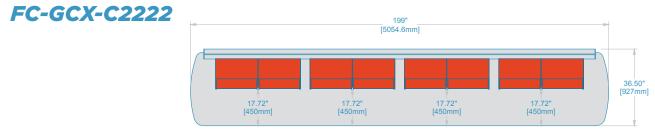

LINEAR C-TOP EDGE DETAIL

LINEAR C-TOP EDGE DETAIL

| FC-GCX-C33                      |                                   |      |        | FC-GCX-C232                     |                                   |         |         | FC-GCX-C2222                    |                                   |        |      |
|---------------------------------|-----------------------------------|------|--------|---------------------------------|-----------------------------------|---------|---------|---------------------------------|-----------------------------------|--------|------|
|                                 | COUNTERTOP END DETAIL             |      |        |                                 | COUNTERTOP END DETAIL             |         |         |                                 | COUNTERTOP END DETAIL             |        |      |
|                                 | CURVED SQUARED CAPPED             |      |        | CURVED                          | SQUARED                           | CAPPED  |         | CURVED                          | SQUARED                           | CAPPED |      |
| WIDTH                           | 149.5"                            | 147" | 137.5" | WIDTH                           | 174.5"                            | 171.75" | 162.25" | WIDTH                           | 199"                              | 196.5" | 187" |
| DEPTH                           | 36.50"                            |      |        | DEPTH                           | 36.50"                            |         |         | DEPTH                           | 36.50"                            |        |      |
| MAX RU's                        | 30RU (6x5RU)                      |      |        | MAX RU's                        | 35RU (7X5RU)                      |         |         | MAX RU's                        | 40RU (8X5RU)                      |        |      |
| NUMBER OF<br>OPERATORS          | 2-3                               |      |        | NUMBER OF<br>OPERATORS          | 3 - 5                             |         |         | NUMBER OF<br>OPERATORS          | 4 - 6                             |        |      |
| C-TOP DEPTH<br>(Turret To Edge) | Scalloped 15.50"<br>Linear 17.72" |      |        | C-TOP DEPTH<br>(Turret To Edge) | Scalloped 15.50"<br>Linear 17.72" |         |         | C-TOP DEPTH<br>(Turret To Edge) | Scalloped 15.50"<br>Linear 17.72" |        |      |