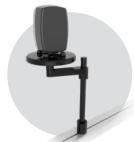

POST MOUNT SPEAKER PLATFORM

FC-PA-14 SPEAKER
14" Post (20lb Weight Capacity)
FC-PA-28 SPEAKER
28" Post (20lb Weight Capacity)