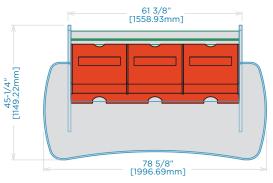

36 5/16" [921.67mm] (2) 5RU above countertop rack equipment bays

All designs, plans, ideas & specifications in this drawing remain the entire property of Forecast Consoles Inc. and may not be reproduced or used in any manner without written consent.