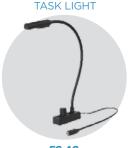

#### ARTICULATING TELEPHONE POST MOUNT

FC-PA-14-PHONE

GOOSENECK

FC-AC-GOOSENECK LT