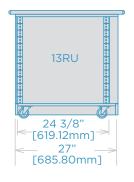

### SIDECARS & **NESTING TABLES**

All sidecars and nesting tables include a finished top with black vinyl edge. Available in various standard laminate colors. A 12RU sidecar will fit under the countertop and a 13RU sidecar will sit beside the console countertop.

### **Sidecar**

(Section View)