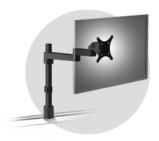

MONITOR POST MOUNT ARM

**FC-PA-14-S** (30lb Weight Capacity)

DUAL MONITOR POST MOUNT ARM

**FC-PA-28-D** (40lb Weight Capacity)

FULLY ARTICULATING MONITOR ARM

FC-AA-0313 (3-13lb Weight Capacity) FC-AA-0825 (8-25lb Weight Capacity) FC-AA-1331 (13-31lb Weight Capacity)