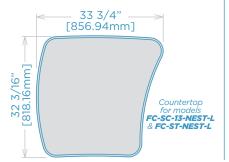

in this drawing remain the entire property of Forecast Consoles Inc. and may not be reproduced or used in any manner without written consent.



## FC-GC1-A



## **CLIENT TABLE**









All designs, plans, ideas & specifications in this drawing remain the entire property of Forecast Consoles Inc. and may not be reproduced or used in any manner without written consent.

(631) 253-9000 or info@forecast-consoles.com



### SIDECARS & **NESTING TABLES**

All sidecars and nesting tables include a finished top with black vinyl edge. Available in various standard laminate colors. A 12RU sidecar will fit under the countertop and a 13RU sidecar will sit beside the console countertop.



### **Straight Countertop**

(Top View)

26 1/2" [673.10mm]

FC-SC-12



### **Left Countertop**

(Top View)



### **Right Countertop**



#### **Sidecar** (Front View)



### **Sidecar**

(Section View)



# Nesting Table (Front View)



(631) 253-9000 or info@forecast-consoles.com

All designs, plans, ideas & specifications in this drawing remain the entire property of Forecast Consoles Inc. and may not be reproduced or used in any manner without written consent.



MONITOR POST MOUNT ARM



**FC-PA-14-S** (30lb Weight Capacity)

DUAL MONITOR POST MOUNT ARM



**FC-PA-28-D** (40lb Weight Capacity)

FULLY ARTICULATING MONITOR ARM



FC-AA-0313 (3-13lb Weight Capacity) FC-AA-0825 (8-25lb Weight Capacity) FC-AA-1331 (13-31lb Weight Capacity)

POST MOUNT SPEAKER PLATFORM



FC-PA-14 SPEAKER
14" Post (20lb Weight Capacity)
FC-PA-28 SPEAKER
28" Post (20lb Weight Capacity)

### MasteRail™ Universal Mo