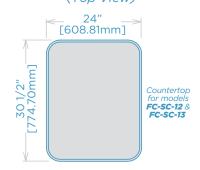

designs, plans, ideas & specifications in this drawing remain the entire property of Forecast Consoles Inc. and may not be reproduced or used in any manner without written consent.



## FC-GC1-A



## **CLIENT TABLE**









All designs, plans, ideas & specifications in this drawing remain the entire property of Forecast Consoles Inc. and may not be reproduced or used in any manner without written consent.

(631) 253-9000 or info@forecast-consoles.com



### SIDECARS & **NESTING TABLES**

All sidecars and nesting tables include a finished top with black vinyl edge. Available in various standard laminate colors. A 12RU sidecar will fit under the countertop and a 13RU sidecar will sit beside the console countertop.



### **Straight Countertop**

(Top View)

26 1/2" [673.10mm]

FC-SC-12



### **Left Countertop**

(Top View)



### **Right Countertop**



#### **Sidecar** (Front View)



### **Sidecar**

(Section View)



# Nesting Table (Front View)



(631) 253-9000 or info@forecast-consoles.com

All designs, plans, ideas & specifications in this drawing remain the entire property of Forecast Consoles Inc. and may not be reproduced or used in any manner without written consent.



MONITOR POST MOUNT ARM



**FC-PA-14-S** (30lb Weight Capacity)

DUAL MONITOR POST MOUNT ARM



**FC-PA-28-D** (40lb Weight Capacity)

FULLY ARTICULATING MONITOR ARM



FC-AA-0313 (3-13lb Weight Capacity) FC-AA-0825 (8-25lb Weight Capacity) FC-AA-1331 (13-31lb Weight Capacity)

POST MOUNT SPEAKER PLATFORM



FC-PA-14 SPEAKER
14" Post (20lb Weight Capacity)
FC-PA-28 SPEAKER
28" Post (20lb Weight