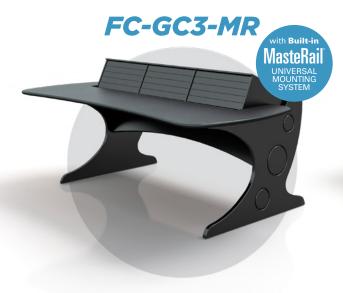

### MasteRail™ Universal Mounting System\*

Aluminum Extrusion has a channel used to mount a variety of accessories giving you maximum flexibility. (Mounts and accessories sold separately.)

\*Available in all ImageMaster™ models except GC1-A