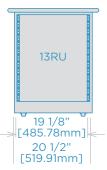

### SIDECARS & **NESTING TABLES**

All sidecars and nesting tables include a finished top with black vinyl edge. Available in various standard laminate colors. A 12RU sidecar will fit under the countertop and a 13RU sidecar will sit beside the console countertop.

### **Sidecar**

(Section View)