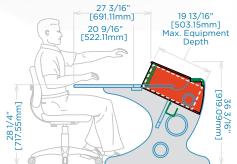

36 5/16" [921.67mm] (2) 5RU above countertop rack equipment bays

All designs, plans, ideas & specifications in this drawing remain the entire property of Forecast Consoles Inc. and may not be reproduced or used in any manner without written consent.