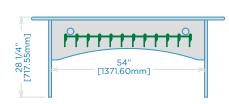

36 5/16" [921.67mm] (2) 5RU above countertop rack equipment bays

All designs, plans, ideas & specifications in this drawing remain the entire property of Forecast Consoles Inc. and may not be reproduced or used in any manner without written consent.