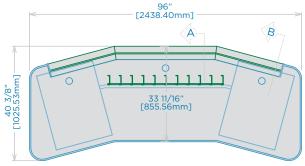

### SIDECARS & **NESTING TABLES**

All sidecars and nesting tables include a finished top with black vinyl edge. Available in various standard laminate colors. A 12RU sidecar will fit under the countertop and a 13RU sidecar will sit beside the console countertop.