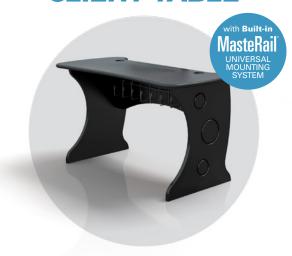

## **CLIENT TABLE**

All designs, plans, ideas & specifications in this drawing remain the entire property of Forecast Consoles Inc. and may not be reproduced or used in any manner without written consent.

### MasteRail™ Universal Mounting System\*

Aluminum Extrusion has a channel used to mount a variety of accessories giving you maximum flexibility. (Mounts and accessories sold separately.)

\*Available in all ImageMaster™ models except GC1-A