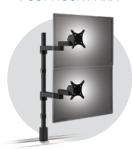

MONITOR POST MOUNT ARM

**FC-PA-14-S** (30lb Weight Capacity)

DUAL MONITOR POST MOUNT ARM

**FC-PA-28-D** (40lb Weight Capacity)

FULLY ARTICULATING MONITOR ARM

FC-AA-0313 (3-13lb Weight Capacity) FC-AA-0825 (8-25lb Weight Capacity) FC-AA-1331 (13-31lb Weight Capacity)