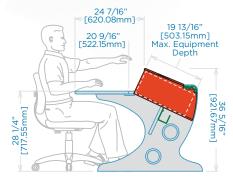

# The ultimate solution for Non-Linear Editing and Graphics workstations

The ImageMaster console line was designed for optimal ergonomic visibility and reach. Everything is where it should be from an operators point of view. Equipment you don't need to see stays accessible but out of sight.