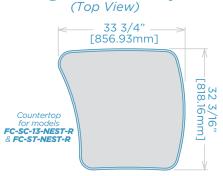

### SIDECARS & **NESTING TABLES**

All sidecars and nesting tables include a finished top with black vinyl edge. Available in various standard laminate colors. A 12RU sidecar will fit under the countertop and a 13RU sidecar will sit beside the console countertop.

# Nesting Table (Front View)

(631) 253-9000 or info@forecast-consoles.com

All designs, plans, ideas & specifications in this drawing remain the entire property of Forecast Consoles Inc. and may not be reproduced or used in any manner without written consent.