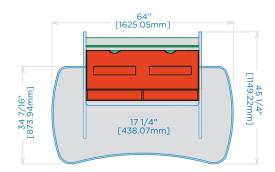

### SIDECARS & **NESTING TABLES**

All sidecars and nesting tables include a finished top with black vinyl edge. Available in various standard laminate colors. A 12RU sidecar will fit under the countertop and a 13RU sidecar will sit beside the console countertop.

#### **Sidecar** (Front View)

### **Sidecar**

(Section View)