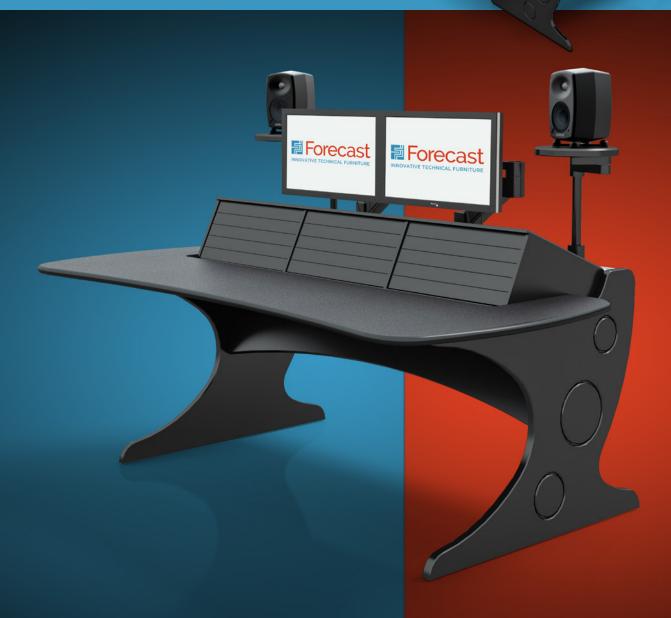

# The ultimate solution for Non-Linear Editing and Graphics workstations

The ImageMaster console line was designed for optimal ergonomic visibility and reach. Everything is where it should be from an operators point of view. Equipment you don't need to see stays accessible but out of sight.

### MasteRail™ Universal Mounting System\*

Aluminum Extrusion has a channel used to mount a variety of accessories giving you maximum flexibility. (Mounts and accessories sold separately.)

\*Available in all ImageMaster™ models except GC1-A