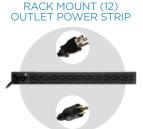

### Power Distribution Options

Rack Mount Power Distribution Units can be mounted in different locations depending on your wiring requirements.

FC-RS1215 (15 Amp) FC-RS1220 (20 Amp)

FORECAST 1RU POWER DATA UNIT

FC-PDM-1

24" (8) OUTLET

FC-PS0815

FC-PS1415 (15 Amp) FC-PS1420 (20 Amp)

All designs, plans, ideas & specifications in this drawing remain the entire property of Forecast Consoles Inc. and may not be reproduced or used in any manner without written consent.