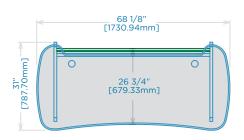

36 5/16" [921.67mm] (2) 5RU above countertop rack equipment bays

All designs, plans, ideas & specifications in this drawing remain the entire property of Forecast Consoles Inc. and may not be reproduced or used in any manner without written consent.

(631) 253-9000 or info@forecast-consoles.com

(3) 5RU above countertop rack equipment bays

(631) 253-9000 *or* info@forecast-consoles.com

All designs, plans, ideas & specifications in this drawing remain the entire property of Forecast Consoles Inc. and may not be reproduced or used in any manner without written consent.