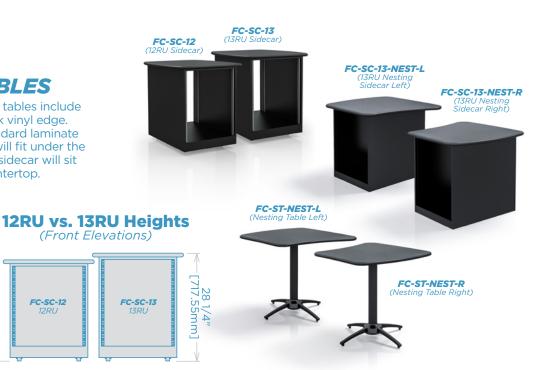

### SIDECARS & **NESTING TABLES**

All sidecars and nesting tables include a finished top with black vinyl edge. Available in various standard laminate colors. A 12RU sidecar will fit under the countertop and a 13RU sidecar will sit beside the console countertop.