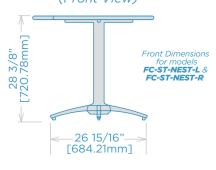

### SIDECARS & **NESTING TABLES**

All sidecars and nesting tables include a finished top with black vinyl edge. Available in various standard laminate colors. A 12RU sidecar will fit under the countertop and a 13RU sidecar will sit beside the console countertop.

# Nesting Table (Front View)

(631) 253-9000 or info@forecast-consoles.com

All designs, plans, ideas & specifications in this drawing remain the entire property of Forecast Consoles Inc. and may not be reproduced or used in any manner without written consent.