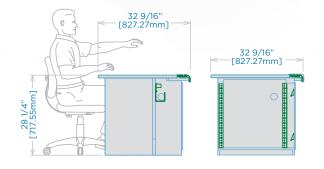

# The ultimate solution for Non-Linear Editing and Graphics workstations

The ImageMaster console line was designed for optimal ergonomic visibility and reach. Everything is where it should be from an operators point of view. Equipment you don't need to see stays accessible but out of sight.