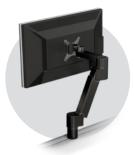

MONITOR POST MOUNT ARM

**FC-PA-14-S** (30lb Weight Capacity)

DUAL MONITOR POST MOUNT ARM

**FC-PA-28-D** (40lb Weight Capacity)

FULLY ARTICULATING MONITOR ARM

FC-AA-0313 (3-13lb Weight Capacity) FC-AA-0825 (8-25lb Weight Capacity) FC-AA-1331 (13-31lb Weight Capacity)