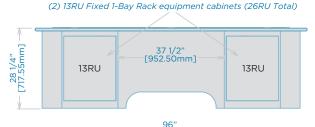

36 5/16" [921.67mm] (2) 5RU above countertop rack equipment bays

All designs, plans, ideas & specifications in this drawing remain the entire property of Forecast Consoles Inc. and may not be reproduced or used in any manner without written consent.

(631) 253-9000 or info@forecast-consoles.com

(3) 5RU above countertop rack equipment bays

(631) 253-9000 *or* info@forecast-consoles.com

All designs, plans, ideas & specifications in this drawing remain the entire property of Forecast Consoles Inc. and may not be reproduced or used in any manner without written consent.