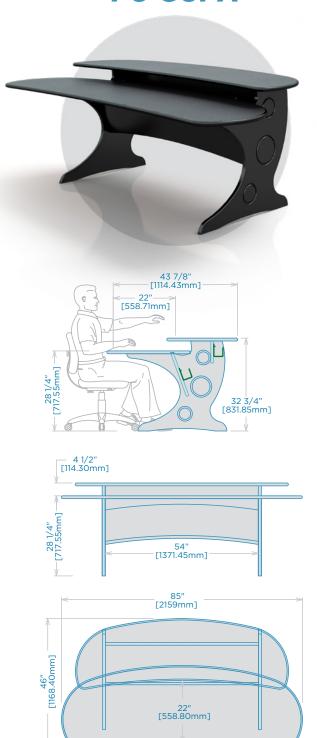

## **CLIENT TABLE**

All designs, plans, ideas & specifications in this drawing remain the entire property of Forecast Consoles Inc. and may not be reproduced or used in any manner without written consent.

### SIDECARS & **NESTING TABLES**

All sidecars and nesting tables include a finished top with black vinyl edge. Available in various standard laminate colors. A 12RU sidecar will fit under the countertop and a 13RU sidecar will sit beside the console countertop.