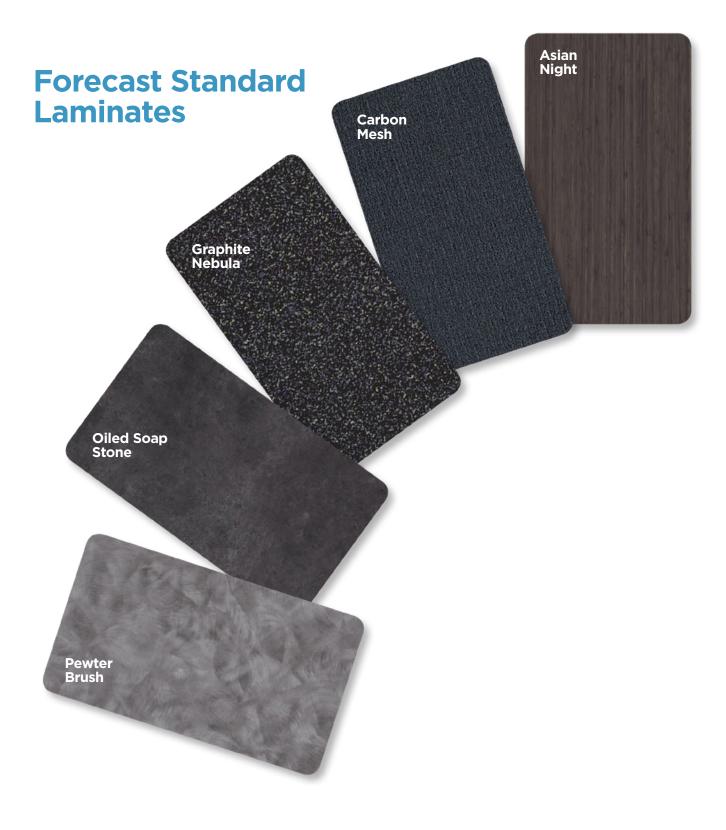

### SIDECARS & **NESTING TABLES**

All sidecars and nesting tables include a finished top with black vinyl edge. Available in various standard laminate colors. A 12RU sidecar will fit under the countertop and a 13RU sidecar will sit beside the console countertop.