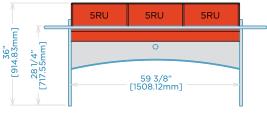

36 5/16" [921.67mm] (2) 5RU above countertop rack equipment bays

All designs, plans, ideas & specifications in this drawing remain the entire property of Forecast Consoles Inc. and may not be reproduced or used in any manner without written consent.