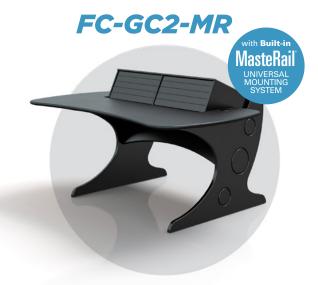

### MasteRail™ Universal Mounting System\*

Aluminum Extrusion has a channel used to mount a variety of accessories giving you maximum flexibility. (Mounts and accessories sold separately.)

\*Available in all ImageMaster™ models except GC1-A

### Maste**Rail**<sup>™</sup>

Expandable, Interlocking Console System for Broadcast and Production

For more information: (800) 735-2070 or info@forecast-consoles.com

All designs, plans, ideas & specifications in this drawing remain the entire property of Forecast Consoles Inc. and may not be reproduced or used in any manner without written consent.