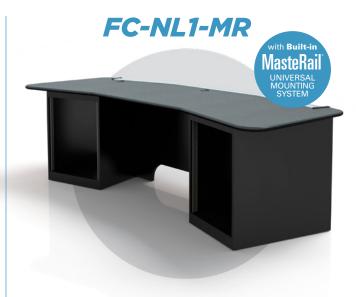

### MasteRail™ Universal Mounting System\*

Aluminum Extrusion has a channel used to mount a variety of accessories giving you maximum flexibility. (Mounts and accessories sold separately.)

\*Available in all ImageMaster™ models except GC1-A