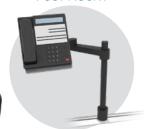

#### ARTICULATING TELEPHONE POST MOUNT

FC-PA-14-PHONE

GOOSENECK

FC-AC-GOOSENECK LT