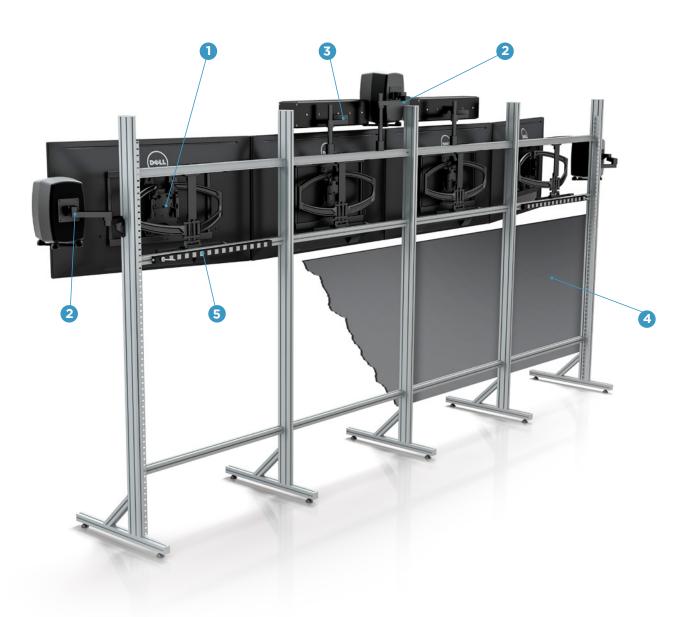

#### Sightline Accessories

Sightline offers a wide variety of mounting accessories.

- 1 Monitors Fully Articulating, Tilt and Video Wall mounts.
- 2 Speakers Articulating Arms with platforms or mounting plates.
- 3 Clock and Rack Gear Custom mounting solutions.
- 4 Soundproof Fascia Cladding To reduce ambient sound and hide wiring.
- 5 Power Distribution Unit For localized power distribution.