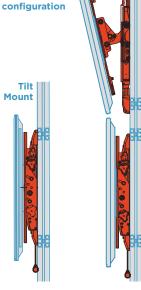

### **QuickRail Monitor Mounting**

QuickRails are designed as a universal mounting platform, compatible with almost any monitor mount. We stock two mount types, standard tilt and fully articulating.

Articulating mount over

tilt mount