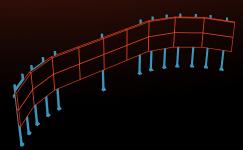

### **Curved Configuration**

Using a combination of outriggers and a ladder style framework each monitor bank is independently supported allowing for a truly freeform design.