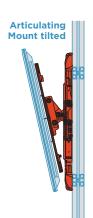

### **QuickRail Monitor Mounting**

QuickRails are designed as a universal mounting platform, compatible with almost any monitor mount. We stock two mount types, standard tilt and fully articulating.

Articulating mount over

tilt mount