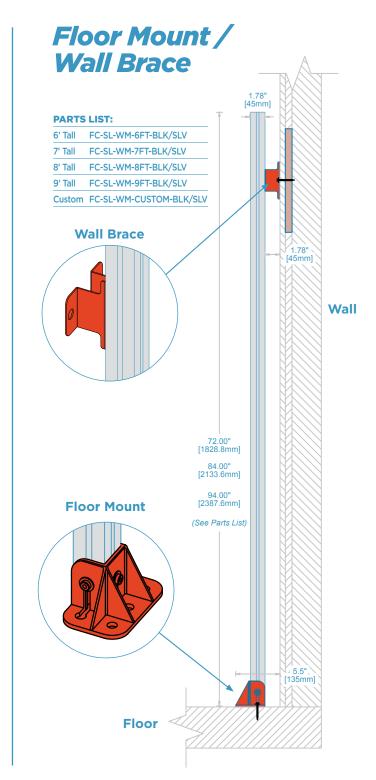

| ■ Monitor Mounting Options | B |
| Accessories                | 9 |



Specs & Configurations



NOTE: Monitors can be mounted using either QuickRails or MonoRail

### Sightline offers a variety of installation configurations to adapt to any environment.

#### **FREE STANDING**

for open floor placement and easy relocation.



### FLOOR MOUNTED / WALL BRACED

for minimum intrusion into the space.



#### **CEILING MOUNTED**

when wall mounting is not an option





Specs & Configurations







All designs, plans, ideas & specifications in this drawing remain the entire property of Forecast Consoles Inc. and may not be reproduced or used in any manner without written consent.

(631) 253-9000 or info@forecast-consoles.com



# **Sightline™**Specs & Configurations



### Free Standing





(631) 253-9000 or info@forecast-consoles.com



Specs & Configurations

#### **QuickRail**

| Monitor Size  | Actual QuickRail Size | Model #             |
|---------------|-----------------------|---------------------|
| Piolitor Size | Actual Guickkall Size |                     |
| 40" Wide      | 34.25" (870 mm)       | FC-SL-H-40-BLK/SLV  |
| 50" Wide      | 42.50" (1080 mm)      | FC-SL-H-50-BLK/SLV  |
| 55" Wide      | 47" (1194 mm)         | FC-SL-H-55-BLK/SLV  |
| 60" Wide      | 52.31" (1329 mm)      | FC-SL-H-60-BLK/SLV  |
| 65" Wide      | 55.75" (1416 mm)      | FC-SL-H-65-BLK/SLV  |
| Custom Width  | Variable/Custom Width | SL-H-CUSTOM-BLK/SLV |

<sup>\*</sup>Available in Black (BLK) and Silver (SLV)







All designs, plans, ideas & specifications in this drawing remain t