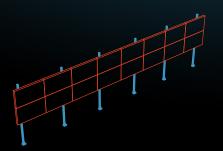

#### **Straight Configuration**

Typical configuration. Can be configured using different vertical supports, installation types and horizontal rails based on your use case, monitor size, and final layout.