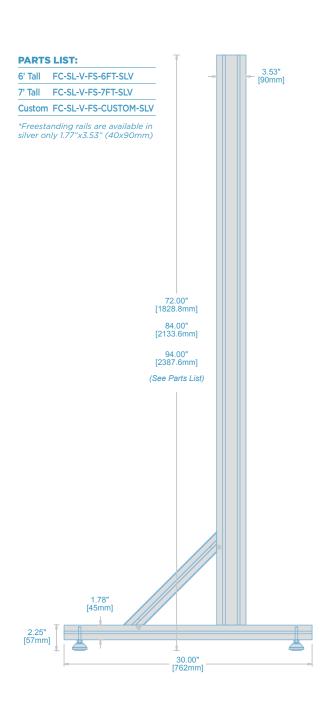

### Free Standing

(631) 253-9000 or info@forecast-consoles.com

Specs & Configurations