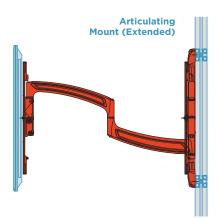

### **QuickRail Monitor Mounting**

QuickRails are designed as a universal mounting platform, compatible with almost any monitor mount. We stock two mount types, standard tilt and fully articulating.

Articulating mount over

tilt mount