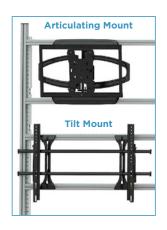

### **QuickRail Monitor Mounting**

QuickRails are designed as a universal mounting platform, compatible with almost any monitor mount. We stock two mount types, standard tilt and fully articulating.

Articulating mount over

tilt mount