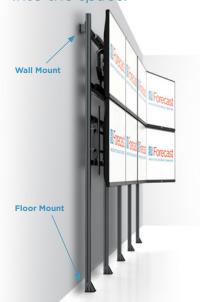

by simply loosening a few screws. The QuickSet Rails can be adjusted up or down with a single Allen Key.







### TABLE OF CONTENTS:

#### SIGHTLINE

| ■ Installation Options     | 2 |
|----------------------------|---|
| ■ Vertical Supports        | 3 |
| ■ QuickRail                | 4 |
| ■ MonoRail                 | 5 |
| ■ Shape Options            | 5 |
| Outrigger Options          | 7 |
| ■ Monitor Mounting Options | B |
| Accessories                | 9 |



Specs & Configurations



NOTE: Monitors can be mounted using either QuickRails or MonoRail

### Sightline offers a variety of installation configurations to adapt to any environment.

#### **FREE STANDING**

for open floor placement and easy relocation.



### FLOOR MOUNTED / WALL BRACED

for minimum intrusion into the space.



#### **CEILING MOUNTED**

when wall mounting is not an option





Specs & Configurations







All designs, plans, ideas & specifications in this drawing remain the entire property of Forecast Consoles Inc. and may not be reproduced or used in any manner without written consent.

(631) 253-9000 or info@forecast-consoles.com



# **Sightline™**Specs & Configurations



### Free Standing





(631) 253-9000 or info@forecast-consoles.com



Specs & Configurations

#### **QuickRail**

| Monitor Size  | Actual QuickRail Size | Model #             |
|---------------|-----------------------|---------------------|
| Piolitor Size | Actual Guickkall Size |                     |
| 40" Wide      | 34.25" (870 mm)       | FC-SL-H-40-BLK/SLV  |
| 50" Wide      | 42.50" (1080 mm)      | FC-SL-H-50-B