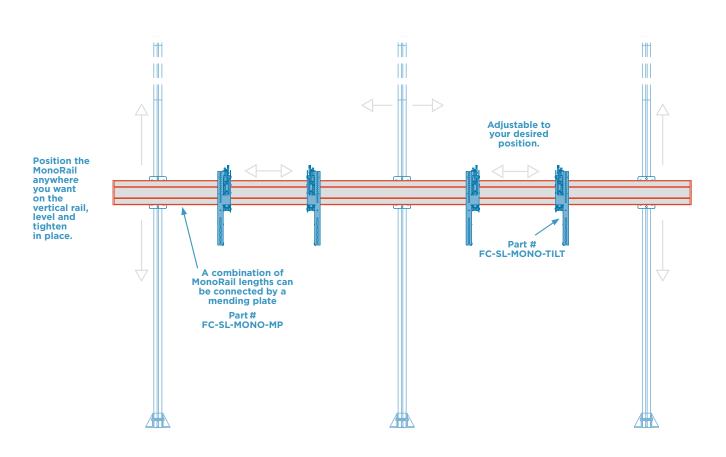

### MonoRail

\*MonoRail is available in black only

| PARTS LIST:   |                   |
|---------------|-------------------|
| 35.44" Wide   | FC-SL-MONO-36     |
| 74.81" Wide   | FC-SL-MONO-75     |
| 108.28" Wide  | FC-SL-MONO-109    |
| 129.91" Wide  | FC-SL-MONO-130    |
| Custom Width  | FC-SL-MONO-CUSTOM |
| Mending Plate | FC-SL-MONO-MP     |

#### **MonoRail Monitor Mounting**

MonoRail is designed specifically for video wall mounts. They offer a full range of post installation adjustments ensuring a seamless bezel to bezel installation. The mounts can slide horizontally across the full width of the rail and come with a quick release for easy removal and maintenance.