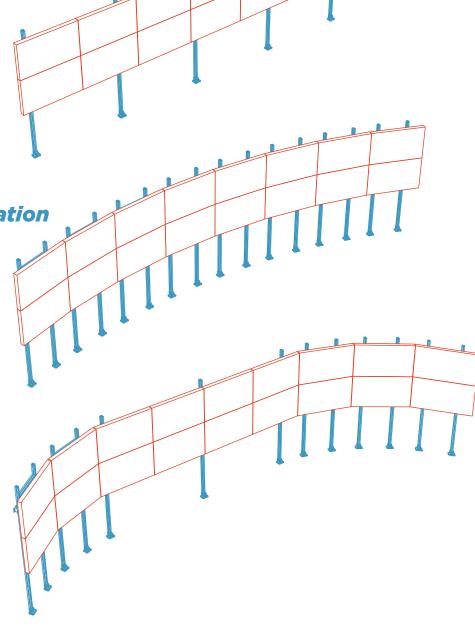

#### **Straight Configuration**

Typical configuration. Can be configured using different vertical supports, installation types and horizontal rails based on your use case, monitor size, and final layout.

### **Curved Configuration**

Using a combination of outriggers and a ladder style framework each monitor bank is independently supported allowing for a truly freeform design.

### **Segmented Configuration**

A combination of straight and curved configurations.