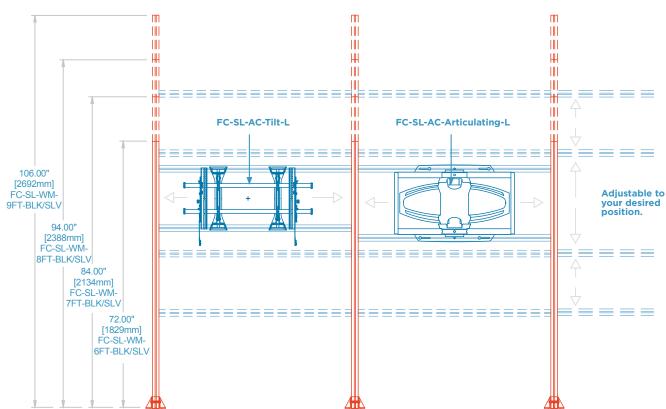

### **QuickRail Monitor Mounting**

QuickRails are designed as a universal mounting platform, compatible with almost any monitor mount. We stock two mount types, standard tilt and fully articulating.

Articulating mount over

tilt mount