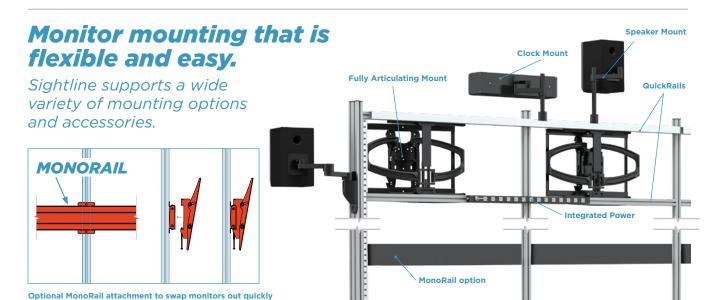

#### Sightline Accessories

Sightline offers a wide variety of mounting accessories.

- 1 Monitors Fully Articulating, Tilt and Video Wall mounts.
- 2 Speakers Articulating Arms with platforms or mounting plates.
- 3 Clock and Rack Gear Custom mounting solutions.
- 4 Soundproof Fascia Cladding To reduce ambient sound and hide wiring.
- 5 Power Distribution Unit For localized power distribution.

### **QuickRail Monitor Mounting**

QuickRails are designed as a universal mounting platform, compatible with almost any monitor mount. We stock two mount types, standard tilt and fully articulating.

Articulating mount over

#### **MonoRail Monitor Mounting**

MonoRail is designed specifically for video wall mounts. They offer a full range of post installation adjustments ensuring a seamless bezel to bezel installation. The mounts can slide horizontally across the full width of the rail and come with a quick release for easy removal and maintenance.

### MonoRail

\*MonoRail is available in black only

| PARTS LIST:   |                   |
|---------------|-------------------|
| 35.44" Wide   | FC-SL-MONO-36     |
| 74.81" Wide   | FC-SL-MONO-75     |
| 108.28" Wide  | FC-SL-MONO-109    |
| 129.91" Wide  | FC-SL-MONO-130    |
| Custom Width  | FC-SL-MONO-CUSTOM |
| Mending Plate | FC-SL-MONO-MP     |