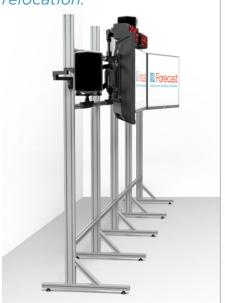

play mounts attach to the QuickSet Rails allowing side to side relocation by simply loosening a few screws. The QuickSet Rails can be adjusted up or down with a single Allen Key.







### TABLE OF CONTENTS:

#### SIGHTLINE

| ■ Installation Options     | 2 |
|----------------------------|---|
| ■ Vertical Supports        | 3 |
| ■ QuickRail                | 4 |
| ■ MonoRail                 | 5 |
| ■ Shape Options            | 5 |
| Outrigger Options          | 7 |
| ■ Monitor Mounting Options | B |
| Accessories                | 9 |



Specs & Configurations



NOTE: Monitors can be mounted using either QuickRails or MonoRail

### Sightline offers a variety of installation configurations to adapt to any environment.

#### **FREE STANDING**

for open floor placement and easy relocation.



### FLOOR MOUNTED / WALL BRACED

for minimum intrusion into the space.



#### **CEILING MOUNTED**

when wall mounting is not an option





Specs & Configurations







All designs, plans, ideas & specifications in this drawing remain the entire property of Forecast Consoles Inc. and may not be reproduced or used in any manner without written consent.

(631) 253-9000 or info@forecast-consoles.com



# **Sightline™**Specs & Configurations



### Free Standing





(631) 253-9000 or info@forecast-consoles.com



Specs & Configurations

#### **QuickRail**

| Monitor Size  | Actual QuickRail Size | Model #             |
|---------------|-----------------------|---------------------|
| Piolitor Size | Actual Guickkall Size |                     |
| 40" Wide      | 34.25" (870 mm)       | FC