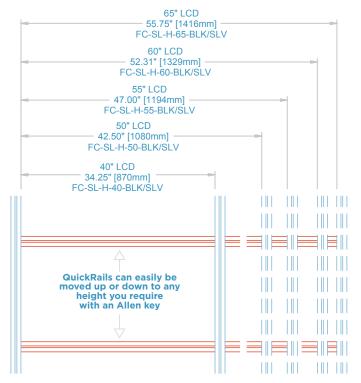

#### **QuickRail**

| Monitor Size  | Actual QuickRail Size | Model #             |
|---------------|-----------------------|---------------------|
| Piolitor Size | Actual Guickkall Size |                     |
| 40" Wide      | 34.25" (870 mm)       | FC-SL-H-40-BLK/SLV  |
| 50" Wide      | 42.50" (1080 mm)      | FC-SL-H-50-BLK/SLV  |
| 55" Wide      | 47" (1194 mm)         | FC-SL-H-55-BLK/SLV  |
| 60" Wide      | 52.31" (1329 mm)      | FC-SL-H-60-BLK/SLV  |
| 65" Wide      | 55.75" (1416 mm)      | FC-SL-H-65-BLK/SLV  |
| Custom Width  | Variable/Custom Width | SL-H-CUSTOM-BLK/SLV |