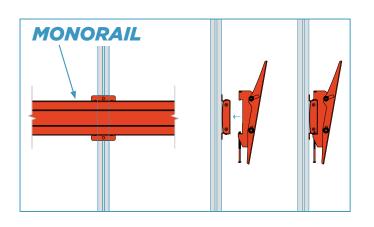

### MonoRail

\*MonoRail is available in black only

| PARTS LIST:   |                   |
|---------------|-------------------|
| 35.44" Wide   | FC-SL-MONO-36     |
| 74.81" Wide   | FC-SL-MONO-75     |
| 108.28" Wide  | FC-SL-MONO-109    |
| 129.91" Wide  | FC-SL-MONO-130    |
| Custom Width  | FC-SL-MONO-CUSTOM |
| Mending Plate | FC-SL-MONO-MP     |

#### **MonoRail Monitor Mounting**

MonoRail is designed specifically for video wall mounts. They offer a full range of post installation adjustments ensuring a seamless bezel to bezel installation. The mounts can slide horizontally across the full width of the rail and come with a quick release for easy removal and maintenance.