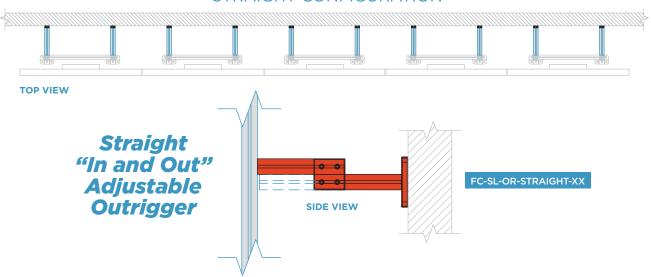

### **Outrigger Options**

#### STRAIGHT CONFIGURATION

\*All Outrigger styles are available as a custom support solution up to 48" long. Actual type, configuration and length will be based on the final design.

(631) 253-9000 or info@forecast-consoles.com