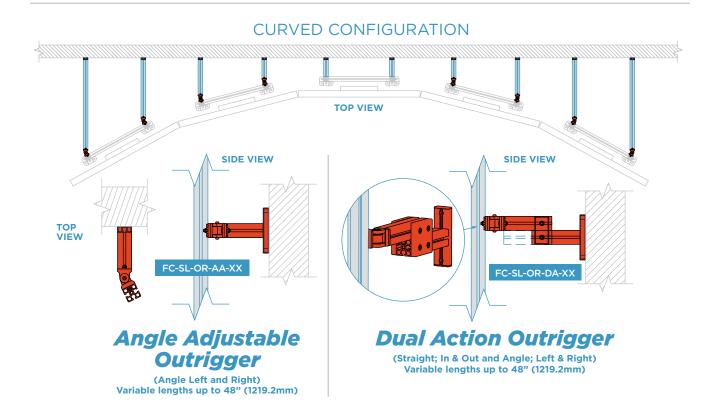

### **Outrigger Options**

#### STRAIGHT CONFIGURATION

\*All Outrigger styles are available as a custom support solution up to 48" long. Actual type, configuration and length will be based on the final design.

(631) 253-9000 or info@forecast-consoles.com