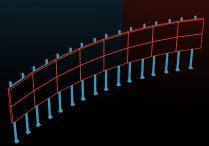

### **Segmented Configuration**

A combination of straight and curved configurations.