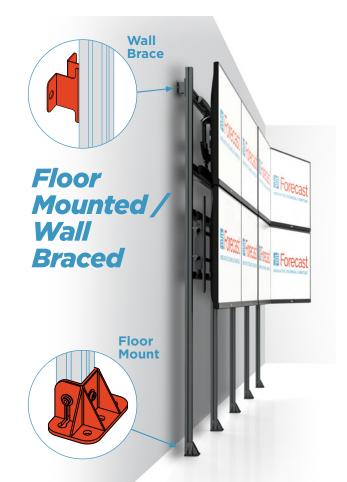

llen Key.







### TABLE OF CONTENTS:

#### SIGHTLINE

| ■ Installation Options     | 2 |
|----------------------------|---|
| ■ Vertical Supports        | 3 |
| ■ QuickRail                | 4 |
| ■ MonoRail                 | 5 |
| ■ Shape Options            | 5 |
| Outrigger Options          | 7 |
| ■ Monitor Mounting Options | B |
| Accessories                | 9 |



Specs & Configurations



NOTE: Monitors can be mounted using either QuickRails or MonoRail

### Sightline offers a variety of installation configurations to adapt to any environment.

#### **FREE STANDING**

for open floor placement and easy relocation.



### FLOOR MOUNTED / WALL BRACED

for minimum intrusion into the space.



#### **CEILING MOUNTED**

when wall mounting is not an option





Specs & Configurations







All designs, plans, ideas & specifications in this drawing remain the entire property of Forecast Consoles Inc. and may not be reproduced or used in any manner without written consent.

(631) 253-9000 or info@forecast-consoles.com



# **Sightline™**Specs & Configurations



### Free Standing





(631) 253-9000 or info@forecast-consoles.com



Specs & Configurations

#### **QuickRail**

| Monitor Size  | Actual QuickRail Size | Model #             |
|---------------|-----------------------|---------------------|
| Piolitor Size | Actual Guickkall Size |                     |
| 40" Wide      | 34.25" (870 mm)       | FC-SL-H-40-BLK/SLV  |
| 50" Wide      | 42.50" (1080 mm)      | FC-SL-H-50-BLK/SLV  |
| 55" Wide      | 47" (1194 mm)         | FC-SL-H-55-BLK/SLV  |
| 60" Wide      | 52.