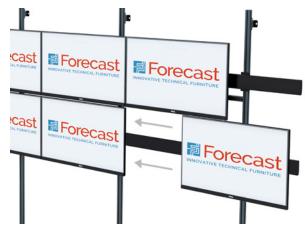

### Flexibility Pre and Post Installation

SIGHTLINE is designed to make monitor wall installation and adjustment as easy as possible.

Display mounts attach to the QuickSet Rails allowing side to side relocation by simply loosening a few screws. The QuickSet Rails can be adjusted up or down with a single Allen Key.