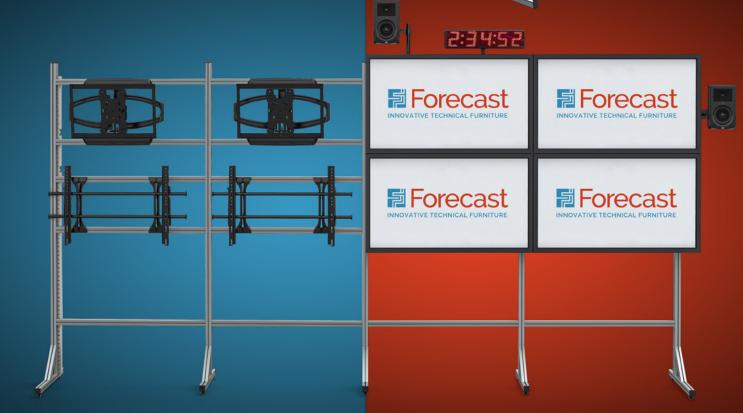

### **QuickRail Monitor Mounting**

QuickRails are designed as a universal mounting platform, compatible with almost any monitor mount. We stock two mount types, standard tilt and fully articulating.

Articulating mount over

#### **MonoRail Monitor Mounting**

MonoRail is designed specifically for video wall mounts. They offer a full range of post installation adjustments ensuring a seamless bezel to bezel installation. The mounts can slide horizontally across the full width of the rail and come with a quick release for easy removal and maintenance.

#### Sightline Accessories

Sightline offers a wide variety of mounting accessories.

- 1 Monitors Fully Articulating, Tilt and Video Wall mounts.
- 2 Speakers Articulating Arms with platforms or mounting plates.
- 3 Clock and Rack Gear Custom mounting solutions.
- 4 Soundproof Fascia Cladding To reduce ambient sound and hide wiring.
- 5 Power Distribution Unit For localized power distribution.